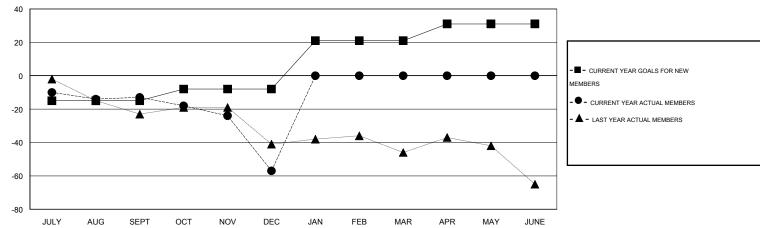

#### GOALS AND ACTUAL MEMBERS CUMULATIVE

| DROPPED CLUBS: 1  DROPPED MEMBERS |    | 17 CLUBS OF 50 ADDED 1 OR MORE NEW MEMBERS | GENDER DISTRIBU<br>MALE<br>FEMALE | NTION<br>802 (70.41%)<br>337 (29.59%) |     |
|-----------------------------------|----|--------------------------------------------|-----------------------------------|---------------------------------------|-----|
| DECEASED                          | 5  | CLICK HERE FOR HEALTH ASSESSMENT DATA      | EANILY LINET MEMBERS              |                                       | 259 |
| CLUB CANCELLED                    | 14 |                                            | FAMILY UNIT MEMBERS               |                                       |     |
| OTHER                             | 70 |                                            | HEAD OF HOUSEHOLD                 |                                       | 128 |
| TOTAL                             | 89 |                                            | NON-HEAD OF HOUSEHOLD             |                                       | 131 |