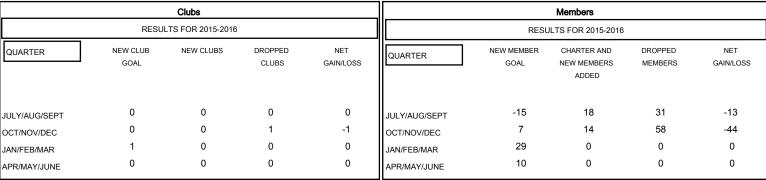

# MONTHLY MEMBERSHIP PROGRESS REPORT

## District 26 M6

Results as of: 12/31/2015

## GMT: HAL GRIFFIN LOCATION MISSOURI GMT CA 1



### GOALS AND ACTUAL NEW CLUBS CUMULATIVE



#### GOALS AND ACTUAL MEMBERS CUMULATIVE



| DROPPED CLUBS: 1  DROPPED MEMBERS |    | 17 CLUBS OF 50 ADDED 1 OR MORE NEW MEMBERS | GENDER DISTRIBU<br>MALE<br>FEMALE | NTION<br>802 (70.41%)<br>337 (29.59%) |     |
|-----------------------------------|----|--------------------------------------------|-----------------------------------|---------------------------------------|-----|
| DECEASED                          | 5  | CLICK HERE FOR HEALTH ASSESSMENT DATA      | EANILY LINET MEMBERS              |                                       | 259 |
| CLUB CANCELLED                    | 14 |                                            | FAMILY UNIT MEMBERS               |                                       |     |
| OTHER